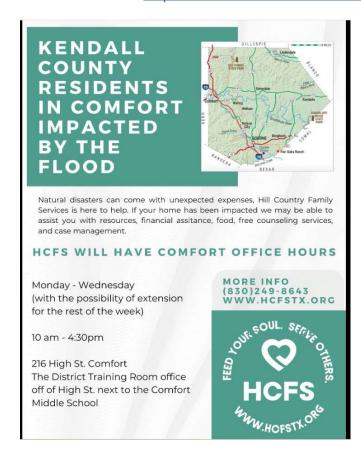

HCFS offers services to families and individuals who reside in Kendall County. HCFS can help with financial assistance, food, free counseling, and navigating complicated situations. (See flyer below.)